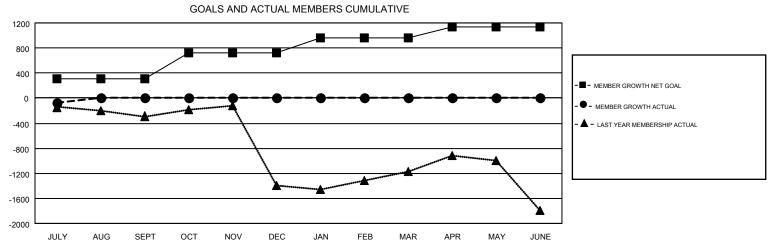

## Multiple District 306

LOCATION: REP OF SRI LANKA

| Clubs         |               |             |               | Members               |                           |                         |                                              |  |
|---------------|---------------|-------------|---------------|-----------------------|---------------------------|-------------------------|----------------------------------------------|--|
|               | RESULTS FOR   | R 2019-2020 |               | RESULTS FOR 2019-2020 |                           |                         |                                              |  |
| QUARTER       | NEW CLUB GOAL | NEW CLUBS   | DROPPED CLUBS | QUARTER               | MEMBER GROWTH NET<br>GOAL | MEMBER GROWTH<br>ACTUAL | DROPPED MEMBERS ACTUAL (including transfers) |  |
| JULY/AUG/SEPT | 11            | 1           | 4             | JULY/AUG/SEPT         | 310                       | 179                     | 227                                          |  |
| OCT/NOV/DEC   | 10            | 0           | 0             | OCT/NOV/DEC           | 415                       | 0                       | 0                                            |  |
| JAN/FEB/MAR   | 5             | 0           | 0             | JAN/FEB/MAR           | 230                       | 0                       | 0                                            |  |
| APR/MAY/JUNE  | 1             | 0           | 0             | APR/MAY/JUNE          | 181                       | 0                       | 0                                            |  |