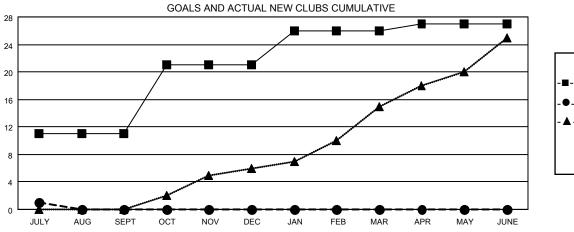

## Multiple District 306

LOCATION: REP OF SRI LANKA

| Clubs         |               |             |               | Members               |                           |                         |                                              |  |
|---------------|---------------|-------------|---------------|-----------------------|---------------------------|-------------------------|----------------------------------------------|--|
|               | RESULTS FOR   | R 2019-2020 |               | RESULTS FOR 2019-2020 |                           |                         |                                              |  |
| QUARTER       | NEW CLUB GOAL | NEW CLUBS   | DROPPED CLUBS | QUARTER               | MEMBER GROWTH NET<br>GOAL | MEMBER GROWTH<br>ACTUAL | DROPPED MEMBERS ACTUAL (including transfers) |  |
| JULY/AUG/SEPT | 11            | 1           | 4             | JULY/AUG/SEPT         | 310                       | 179                     | 227                                          |  |
| OCT/NOV/DEC   | 10            | 0           | 0             | OCT/NOV/DEC           | 415                       | 0                       | 0                                            |  |
| JAN/FEB/MAR   | 5             | 0           | 0             | JAN/FEB/MAR           | 230                       | 0                       | 0                                            |  |
| APR/MAY/JUNE  | 1             | 0           | 0             | APR/MAY/JUNE          | 181                       | 0                       | 0                                            |  |